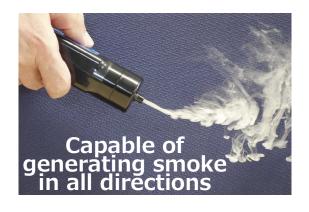

To check suction power, airflow direction and speed

Air flow checker from draft, duct, ventilation fans and hoods