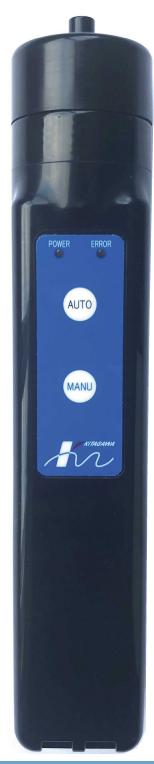

## Smoke generator

SG-1

Generates smoke for 30 seconds by AUTO mode Manually generates smoke by MAN mode

USP food grade propylene glycol and glycerin smoke agent filled in a replaceable cartridge consist no harm, corrosives, irritants

**35**(W)×**185**(H)×**35**(D)mm

Approx. 200g(4xAA size batteries inclusive)

Smoking port \_

(confirms power & error)

Adjustment dial (adjusts smoke generation volume)

Battery box -

Strap mounting part

\*United States Pharmacopeia

AUTO

AUTO (generates smoke for 30 seconds)

MAN (manually generates smoke)

\*\*This product is not an explosion-proof approved. Do not use at explosive areas.
\*\*Do not use in clean rooms.