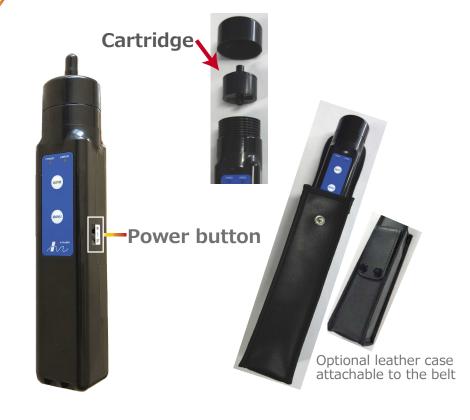

## Smoke generator

SG-1

Generates smoke for 30 seconds by AUTO mode Manually generates smoke by MAN mode

USP food grade propylene glycol and glycerin smoke agent filled in a replaceable cartridge consist no harm, corrosives, irritants

**35**(W)×**185**(H)×**35**(D)mm

Approx. 200g(4xAA size batteries inclusive)

Smoking port \_

(confirms power & error)

Adjustment dial (adjusts smoke generation volume)

Battery box -

Strap mounting part

## **◆ SPECIFICATION**

| Model No.            | SG-1                                                    |
|----------------------|---------------------------------------------------------|
| Size                 | 35(W) X 185(H) X 35(D)mm                                |
| Weight               | 110g (excluding batteries)                              |
| Power supply         | 4 X AA size alkaline battery                            |
| Operating time       | About 1000 times (when generating smoke for one second) |
| Standard accessories | 1 x SGC-1 cartridge, 4 X AA size alkaline battery       |
| Smoke agent          | USP* food grade propylene glycol and glycerin           |
| Option               | Leather case                                            |