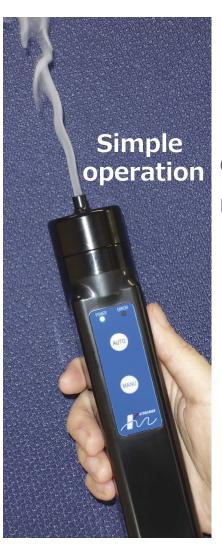

## Smoke generator

SG-1

Generates smoke for 30 seconds by AUTO mode Manually generates smoke by MAN mode

USP food grade propylene glycol and glycerin smoke agent filled in a replaceable cartridge consist no harm, corrosives, irritants

\*United States Pharmacopeia

AUTO

AUTO (generates smoke for 30 seconds)

MAN (manually generates smoke)

\*\*This product is not an explosion-proof approved. Do not use at explosive areas.
\*\*Do not use in clean rooms.